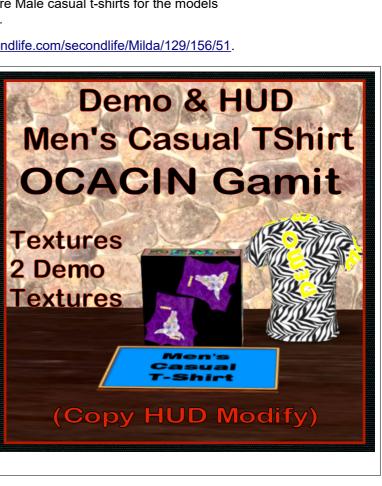

# **Demo Mens Casual T-Shirt**

### Shirt Model: Ocacin Gamit

These are mesh shirts from White Canvas Templates. They are Male casual t-shirts for the models listed below. These demos are provided for testing size and fit.

The items can be seen at the Milda locaions. http://maps.secondlife.com/secondlife/Milda/129/156/51.

### FEATURES

- HUD with 2 demo textures
- 10 Minute life